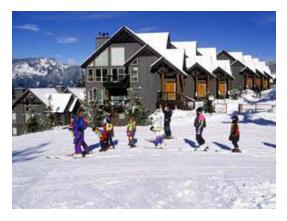

#### LOCATION

Painted Cliff chalets are located ski in, ski out on Blackcomb Mountain's Wizard run. These beautiful chalets offer wonderful views and luxurious interiors. They are close to the slopes and just across the street from the free shuttle stop, which provides quick and easy access to all village amenities.

#### **FEATURES**

These gorgeous chalets feature a full kitchen, a living area with a stone faced wood burning fireplace, a private deck/balcony and access to a common area hot tub.